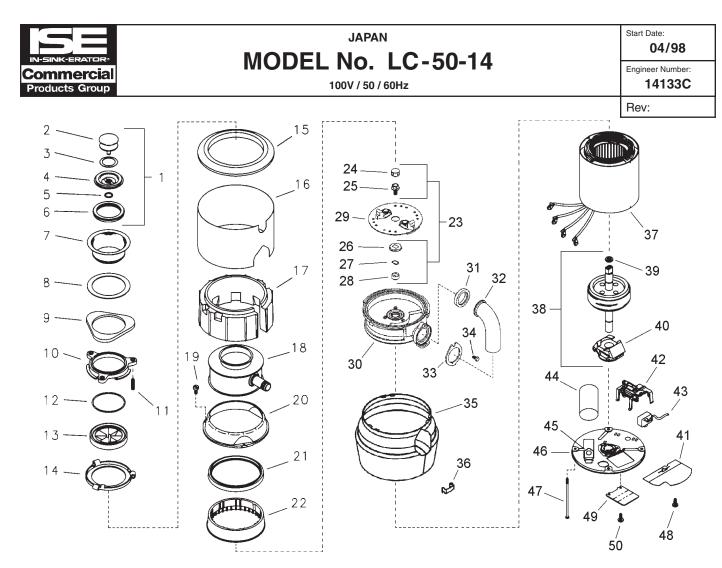

## ORDER BY PART NUMBER, NOT CODE NUMBER

| CODE<br>NO. | PART<br>NO. | NO.<br>REQ. | DESCRIPTION                                         | CODE<br>NO. | PART<br>NO. | NO.<br>REQ. | DESCRIPTION                                     |
|-------------|-------------|-------------|-----------------------------------------------------|-------------|-------------|-------------|-------------------------------------------------|
| 1           | 1876        | 1           | Stopper Assembly                                    | 29          | 71022       | 1           | Rotating Shredder Assy                          |
|             |             |             | (Includes Codes 2 - 6)                              | 30          | ????        | 1           | Upper End Bell Assy                             |
| 2           | 1875        | 1           | Stopper, Handle                                     | 31          | 1470        | 1           | Gasket, Tailpipe                                |
| 3           | 1144        | 1           | Gasket, Stopper (Inner)                             | 32          | 8219        | 1           | Tailpipe                                        |
| 4           | 5015C       | 1           | Body, Stopper                                       | 33          | 5490        | 1           | Flange, Tailpipe                                |
| 5           | 5045        | 1           | Ring, Retaining                                     | 34          | 1491        | 1           | Screw, Tailpipe                                 |
| 6           | 5029        | 1           | Gasket, Stopper (Outer)                             | 35          | 4186B       | 1           | Lower Housing                                   |
| 7           | 10025B      | 1           | Flange, Strainer                                    | 36          | 2037        | 1           | Clip, Trim Band                                 |
| 8           | 1160        | 1           | Gasket, Sink Flange                                 | 37          | 13744       | 1           | Stator Assembly                                 |
| 9           | 5150E       | 1           | Flange, Backup                                      | 38          |             | 1           | Shaft Assembly                                  |
| 10          | 5141        | 1           | Flange, Mounting                                    |             |             |             | (Includes Codes 39 & 40)                        |
| 11          | 5147        | 3           | Screw, Backup                                       | 39          | 2642        | 1           | Washer                                          |
| 12          | 5166        | 1           | Ring, Retaining                                     | 40          | 2467        | 1           | Switch Centrifugal                              |
| 13          | 1010A       | 1           | Gasket, Mounting                                    | 41          | 4134        | 1           | Shield Wire                                     |
| 14          | 5298        | 1           | Flange, Body                                        | 42          | 70360       | 1           | Switch, Start Reverse                           |
| 15          | 2567A       | 1           | Trim Cover, Top                                     | 43          | ????        | 1           | Protector, Overload                             |
| 16          | 14128       | 1           | Trim Shell, Assembly                                | 44          | 13759       | 1           | Capacitor                                       |
| 17          | 8320        | 1           | Insulation                                          | 45          | 71425       | 1           | Clip, Capacitor                                 |
| 18          | 9872G       | 1           | Body Container Assembly<br>(Includes Codes 20 & 21) | 46          | 70424       | 1           | Lower End Frame Assy<br>(Includes code 48)      |
| 19          | 2439        | 3           | Screw, Body Container                               | 47          | 9121A       | 4           | Screw, #10-24 Pan Hd                            |
| 20          | 8797        | 1           | Clamping Ring                                       | 48          | 2466A       | 1           | Screw, Ground                                   |
| 21          | 4395        | 1           | Gasket, Shredder                                    | 49          | 71387       | 1           | Cover, Terminal                                 |
| 22          | 1248A       | 1           | Shredder, Stationary                                | 50          | 70734       | 1           | Screw, Terminal Cover                           |
| 23          | 70647       | 1           | Sleeve 7 Seal Kit<br>(Includes Codes 24 - 28)       |             | 13693       | 1           | Installation, Use & Care Booklet<br>(Not Shown) |
| 24          | 2851        | 1           | Plug                                                |             |             | 1           | Instruction Assy (Not Shown)                    |
| 25          | N/A         | 1           | Bolt, Hex Head Flange                               |             |             |             | (Includes Codes 31 - 34 & 51)                   |
| 26          | N/A         | 1           | Slinger                                             |             |             |             | . ,                                             |
| 27          | N/A         | 1           | Seal                                                |             |             |             |                                                 |
| 28          | N/A         | 1           | Sleeve                                              |             |             |             |                                                 |

## JAPAN MODEL No. LC-50-14 100V / 50 / 60Hz

Start Date: 04/98 Engineer Number: 14133C

Rev: