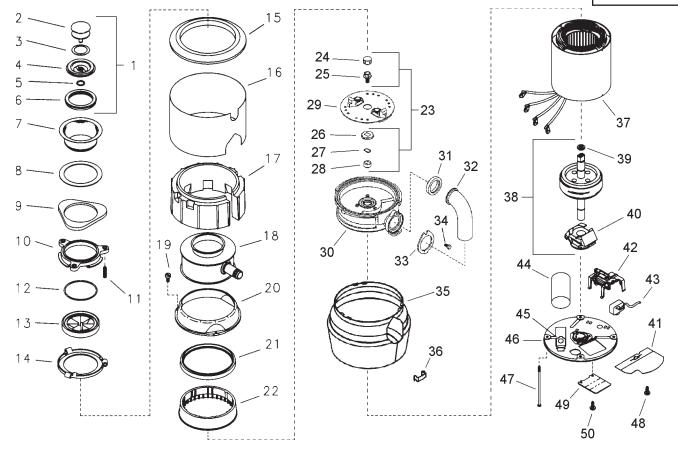

## ORDER BY PART NUMBER, NOT CODE NUMBER

| CODE<br>NO. | PART<br>NO. | NO.<br>REQ. | DESCRIPTION                                         | CODE<br>NO. | PART<br>NO. | NO.<br>REQ. | DESCRIPTION                                 |
|-------------|-------------|-------------|-----------------------------------------------------|-------------|-------------|-------------|---------------------------------------------|
| 1           | 1876        | 1           | Stopper Assembly                                    | 29          | 71022       | 1           | Rotating Shredder Assy                      |
|             |             |             | (Includes Codes 2 - 6)                              | 30          | ????        | 1           | Upper End Bell Assy                         |
| 2           | 1875        | 1           | Stopper, Handle                                     | 31          | 1470        | 1           | Gasket, Tailpipe                            |
| 3           | 1144        | 1           | Gasket, Stopper (Inner)                             | 32          | 8219        | 1           | Tailpipe                                    |
| 4           | 5015C       | 1           | Gasket, Body                                        | 33          | 5490        | 1           | Flange, Tailpipe                            |
| 5           | 5045        | 1           | Ring, Retaining                                     | 34          | 1491        | 1           | Screw, Tailpipe                             |
| 6           | 5029        | 1           | Gasket, Stopper (Outer)                             | 35          | 4186B       | 1           | Lower Housing                               |
| 7           | 10025B      | 1           | Flange, Strainer                                    | 36          | 2037        | 1           | Clip, Trim Band                             |
| 8           | 1160        | 1           | Gasket, Sink Flange                                 | 37          | 13737       | 1           | Stator Assembly                             |
| 9           | 5150E       | 1           | Flange, Backup                                      | 38          |             | 1           | Shaft Assembly                              |
| 10          | 5141        | 1           | Flange, Mounting                                    |             |             |             | (Includes Codes 39 & 40)                    |
| 11          | 5147        | 3           | Screw, Backup                                       | 39          | 2642        | 1           | Washer                                      |
| 12          | 5166        | 1           | Ring, Retaining                                     | 40          | 2467A       | 1           | Switch Centrifugal                          |
| 13          | 1010A       | 1           | Gasket, Mounting                                    | 41          | 4134        | 1           | Shield Wire                                 |
| 14          | 5298        | 1           | Flange, Body                                        | 42          | 70360       | 1           | Switch, Start Reverse                       |
| 15          | 2567A       | 1           | Trim Cover, Top                                     | 43          | 2267CL      | 1           | Protector, Overload                         |
| 16          | 14128       | 1           | Trim Shell, Assembly                                | 44          | 13759       | 1           | Capacitor                                   |
| 17          | 8320        | 1           | Insulation                                          | 45          | 71425       | 1           | Clip, Capacitor                             |
| 18          | 9872G       | 1           | Body Container Assembly<br>(Includes Codes 20 & 21) | 46          | 70424       | 1           | Lower End Frame Assy<br>(Includes code 48)  |
| 19          | 2439        | 3           | Screw, Body Container                               | 47          | 9121A       | 4           | Screw, #10-24 Pan Hd                        |
| 20          | 8797        | 1           | Clamping Ring                                       | 48          | 2466A       | 1           | Screw, Ground                               |
| 21          | 4395        | 1           | Gasket, Shredder                                    | 49          | 71387       | 1           | Cover, Terminal                             |
| 22          | 1248A       | 1           | Shredder, Stationary                                | 50          | 70734       | 1           | Screw, Terminal Cover                       |
| 23          | 70647       | 1           | Sleeve 7 Seal Kit<br>(Includes Codes 24 - 28)       |             | 13693       | 1           | Installation, Use & Care Bookle (Not Shown) |
| 24          | 2851        | 1           | Plug                                                |             | 2610TD      | 1           | Instruction Assy (Not Shown)                |
| 25          | N/A         | 1           | Bolt, Hex Head Flange                               |             |             |             | (Includes Codes 31 - 34 & 5                 |
| 26          | N/A         | 1           | Slinger                                             |             |             |             | ,                                           |
| 27          | N/A         | 1           | Seal                                                |             |             |             |                                             |
| 28          | N/A         | 1           | Sleeve                                              |             |             |             |                                             |